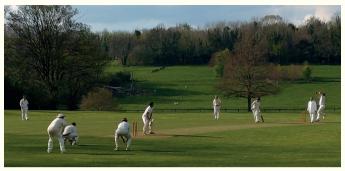

### Fonthill Park Cricket Club

Established in 2009, incorporating The Pythouse Players, we play friendlies at weekends and midweek against teams both local and touring. We play on our beautiful home ground at Fonthill Bishop in Wiltshire.