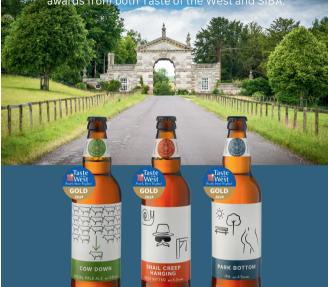

### **Award-winning Wiltshire beer**

Stone Daisy is an independent local craft brewery.
We produce a range of seriously good beers, winning
awards from both Taste of the West and SIBA.

Located right here in Fonthill, we chose to name our beers after actual locations that you can visit on the estate – just be sure to bring your wellies.

Why not give us a try?